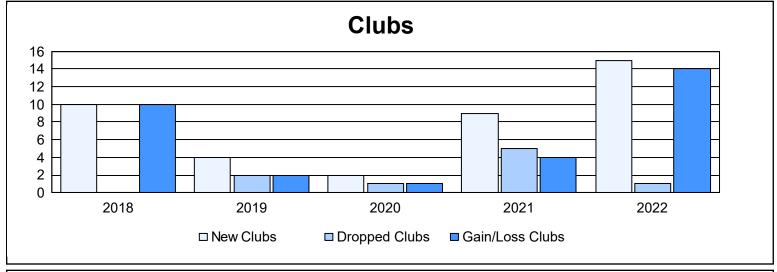

| Year      | New<br>Clubs | Dropped<br>Clubs | Gain/<br>Loss<br>Clubs | New<br>Members | Charter<br>Members | Reinstate<br>Members | Transfer<br>Members | Total<br>Member<br>Added | Total<br>Members<br>Dropped | Gain/<br>Loss<br>Members |
|-----------|--------------|------------------|------------------------|----------------|--------------------|----------------------|---------------------|--------------------------|-----------------------------|--------------------------|
| 2017-2018 | 10           | 0                | 10                     | 635            | 304                | 9                    | 18                  | 966                      | 335                         | 631                      |
| 2018-2019 | 4            | 2                | 2                      | 162            | 113                | 30                   | 8                   | 313                      | 662                         | -349                     |
| 2019-2020 | 2            | 1                | 1                      | 93             | 57                 | 13                   | 11                  | 174                      | 298                         | -124                     |
| 2020-2021 | 9            | 5                | 4                      | 300            | 235                | 10                   | 16                  | 561                      | 410                         | 151                      |
| 2021-2022 | 15           | 1                | 14                     | 292            | 375                | 19                   | 3                   | 689                      | 443                         | 246                      |
| Average   | 8            | 2                | 6                      | 296            | 217                | 16                   | 11                  | 541                      | 430                         | 111                      |